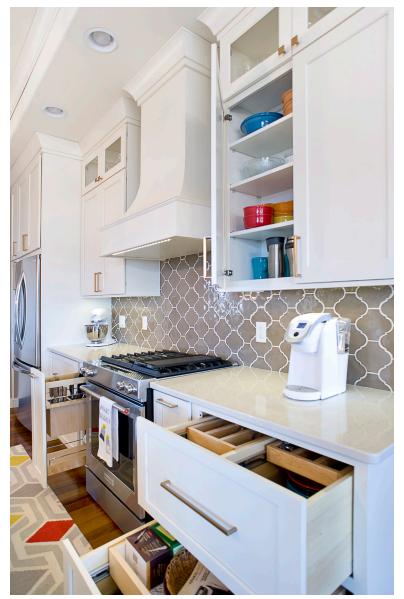

#### **SUPERIOR** ORGANIZATION

Browse a few of the available kitchen organization ideas, and then talk to your Showplace kitchen designer. We love coming up with smart and creative organization solutions.

W0200 | Spice Shelf Wall

B0250 | Blind Corner with Wood Revolving Shelf

B0156 | Base Pullout Knife Organizer W0486 | Curved Chimney Range Hood B0302 | Two Drawer Base with Cookware Organizer

FA.B1405 | Kitchen Waste Basket

B0157 | Base Pullout Utensil Organizer

UD.W0195 | Wall Accessible Shelf Rack

FA.W1185 | Horizontal Wall

ShowplaceCabinetry.com | Harrisburg, South Dakota | 1-877-607-2200

100% EMPLOYEE AMERICA OWNED SOUTH DAKOTA LIFETIME WARRANTY