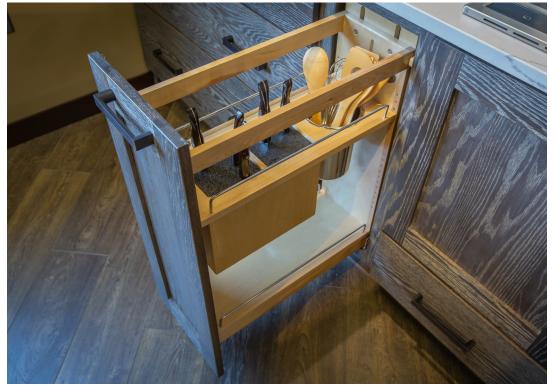

Talk to your Showplace designer for more great ideas.

Scan the QR Code to see more accessory options.

B0156 | Base Pullout Knife Organizer

A0622 | Wire Stemware Holder

W0200 | Spice Shelf Wall

B0250 | Blind Corner with Wood Revolving Shelf

B0156 | Base Pullout Knife Organizer W0486 | Curved Chimney Range Hood B0302 | Two Drawer Base with Cookware Organizer

FA.B1405 | Kitchen Waste Basket