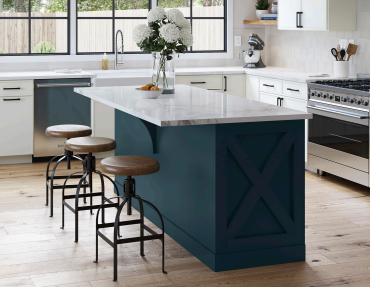

#### **ISLANDS AND** ISLAND END CAPS

A kitchen island adds more than visual appeal to your home. A well-designed island adds useful counter space along with additional storage and display opportunities.

Showplace islands make adding all of these benefits simple. Start with one of our predesigned islands, or create your own. As with almost all of our products, you can choose your wood, door style, and finish options. Design your space to meet your needs.

A0196 | X End Cap