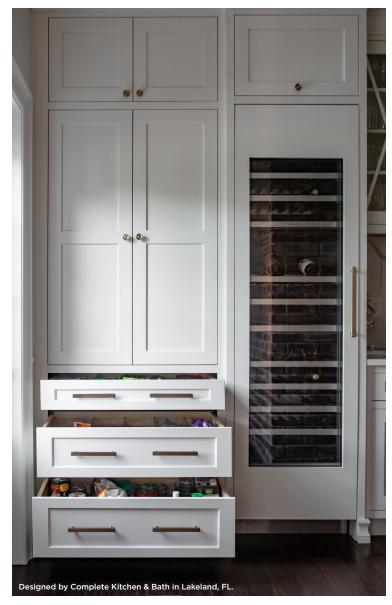

### MORE THAN A DRAWER

Each accessory and storage option is engineered to make your time in the kitchen easier and more efficient. Cutlery drawers with sliding trays, spice racks, and tray pull-out drawers are just a few of the options available.

A0315 | Wood Drawer Spice Rack

A0332 | Drawer Plate Organizer

B0147 | Tray Divider Pullout with Door Attached

Use convenience and storage options to utilize every square foot of your space with smart and creative solutions.

FA.B1152 | Tray Divider Pullout

M0270 | Full-Height Door A0332 | Drawer Plate Organizer M0625 | Drawer Partition

T0180 | Utility with Roll Trays

T0180 | Utility with Roll Trays