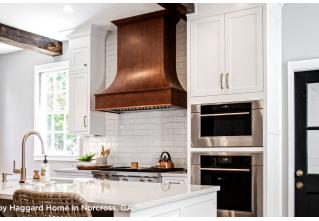

### **RANGE HOODS**

Showplace wood range hoods and mantel range hoods are built to order, and will precisely fit your space. Offered in a versatile array of styles, in all woods and finishes, these works of art can really set your kitchen creation apart. Each one is handcrafted and can be finished to match or contrast the look you want.

Our range hoods incorporate top-quality Vent-A-Hood ventilation and lighting, so their day-to-day use matches their distinctive and lasting beauty. Trust our experts to bring you the best in quality, style, and functionality.

Stainless steel range hoods by Vent-A-Hood are offered in five distinct styles. Talk to your Showplace designer to learn about the variety of options open to you.

W0505 | Contemporary Range Hood

W0488 | Chimney Range Square Hood