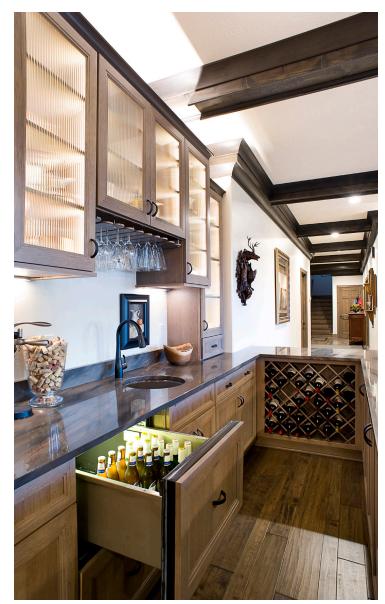

# ENTERTAINING ACCESSORIES

When you entertain or unwind, consider accessories that are decorative, yet functional. A wine cube cabinet for display and storage is a tasteful option. Floating shelves finish off a space with style. Our accessory applications are limited only by your imagination.

A0455 | Floating Shelf Kit

M0260 | Decorative Glass A0620 | Stem Glass Rack A0110 | Authentic Appliance Front W0365 | Criss-Cross Wine Rack