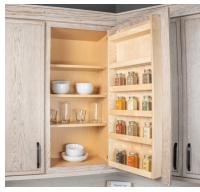

#### **SUPERIOR** ORGANIZATION

Browse a few of the available kitchen organization ideas, and then talk to your Showplace kitchen designer. We love coming up with smart and creative organization solutions.

W0200 | Spice Shelf Wall

B0250 | Blind Corner with Wood Revolving Shelf

B0156 | Base Pullout Knife Organizer W0486 | Curved Chimney Range Hood B0302 | Two Drawer Base with Cookware Organizer

FA.B1405 | Kitchen Waste Basket