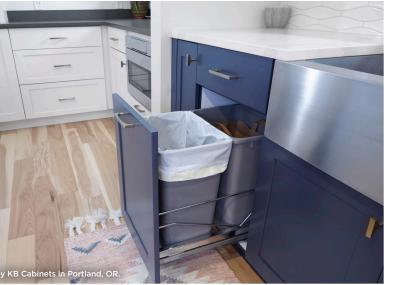

W0200 | Spice Shelf Wall

B0250 | Blind Corner with Wood Revolving Shelf

B0156 | Base Pullout Knife Organizer W0486 | Curved Chimney Range Hood B0302 | Two Drawer Base with Cookware Organizer

FA.B1405 | Kitchen Waste Basket