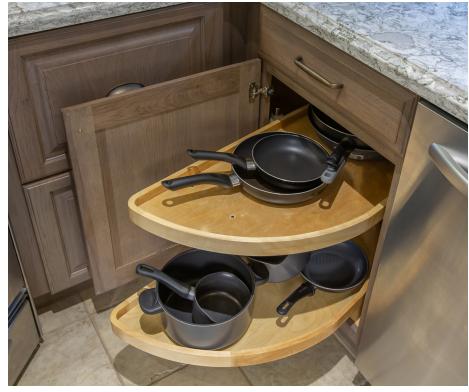

#### **SUPERIOR** ORGANIZATION

Browse a few of the available kitchen organization ideas, and then talk to your Showplace kitchen designer. We love coming up with smart and creative organization solutions.

W0200 | Spice Shelf Wall

B0250 | Blind Corner with Wood Revolving Shelf

B0156 | Base Pullout Knife Organizer W0486 | Curved Chimney Range Hood B0302 | Two Drawer Base with Cookware Organizer

FA.B1405 | Kitchen Waste Basket