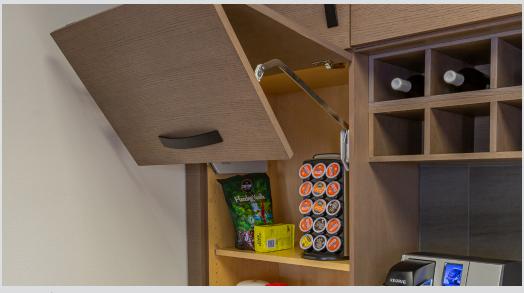

# ENTERTAINING ACCESSORIES

When you entertain or unwind, consider accessories that are decorative, yet functional. A wine cube cabinet for display and storage is a tasteful option. Floating shelves finish off a space with style. Our accessory applications are limited only by your imagination.

A0455 | Floating Shelf Kit

M0260 | Decorative Glass A0620 | Stem Glass Rack A0110 | Authentic Appliance Front W0365 | Criss-Cross Wine Rack