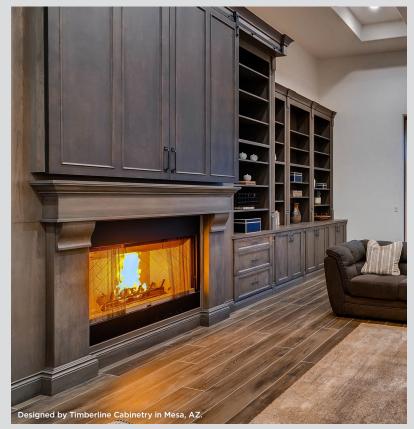

# FIREPLACE MANTELS AND SURROUNDS

Showplace **fireplace surrounds** are also offered in a wide array of styles, woods, and finishes to express your personal creative vision perfectly.

Just a sampling of the possibilities is shown here. Visit with your Showplace designer to learn more.

OR0190 | Classic Corbel