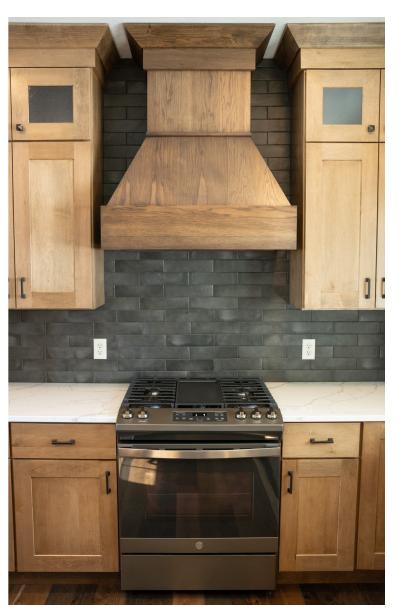

### **RANGE HOODS**

Showplace wood range hoods and mantel range hoods are built to order, and will precisely fit your space. Offered in a versatile array of styles, in all woods and finishes, these works of art can really set your kitchen creation apart. Each one is handcrafted and can be finished to match or contrast the look you want.

Our range hoods incorporate top-quality Vent-A-Hood ventilation and lighting, so their day-to-day use matches their distinctive and lasting beauty. Trust our experts to bring you the best in quality, style, and functionality.

Stainless steel range hoods by Vent-A-Hood are offered in five distinct styles. Talk to your Showplace designer to learn about the variety of options open to you.

W0505 | Contemporary Range Hood

W0488 | Chimney Range Square Hood