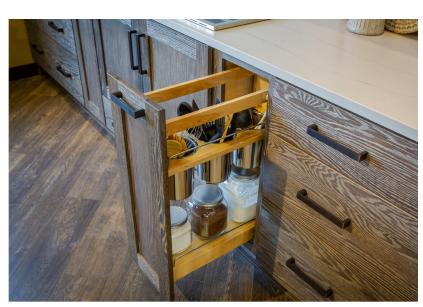

### MORE THAN A DRAWER

Each accessory and storage option is engineered to make your time in the kitchen easier and more efficient. Cutlery drawers with sliding trays, spice racks, and tray pull-out drawers are just a few of the options available.

A0315 | Wood Drawer Spice Rack

A0332 | Drawer Plate Organizer

B0147 | Tray Divider Pullout with Door Attached

Use convenience and storage options to utilize every square foot of your space with smart and creative solutions.