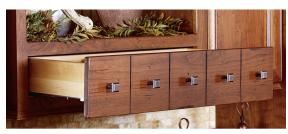

### MORE THAN A DRAWER

Each accessory and storage option is engineered to make your time in the kitchen easier and more efficient. Cutlery drawers with sliding trays, spice racks, and tray pull-out drawers are just a few of the options available.

A0315 | Wood Drawer Spice Rack

A0332 | Drawer Plate Organizer

B0147 | Tray Divider Pullout with Door Attached

Use convenience and storage options to utilize every square foot of your space with smart and creative solutions.