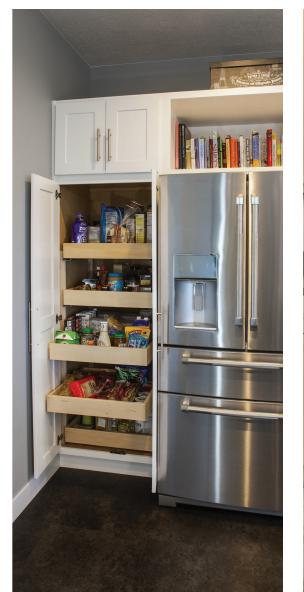

### MORE THAN A DRAWER

Each accessory and storage option is engineered to make your time in the kitchen easier and more efficient. Cutlery drawers with sliding trays, spice racks, and tray pull-out drawers are just a few of the options available.

#### **SUPERIOR** ORGANIZATION

Browse a few of the available kitchen organization ideas, and then talk to your Showplace kitchen designer. We love coming up with smart and creative organization solutions.