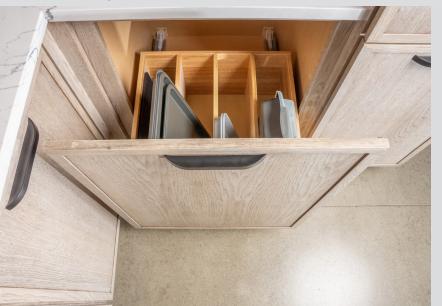

FA.B1152 | Tray Divider Pullout

M0270 | Full-Height Door A0332 | Drawer Plate Organizer M0625 | Drawer Partition

T0180 | Utility with Roll Trays

T0180 | Utility with Roll Trays