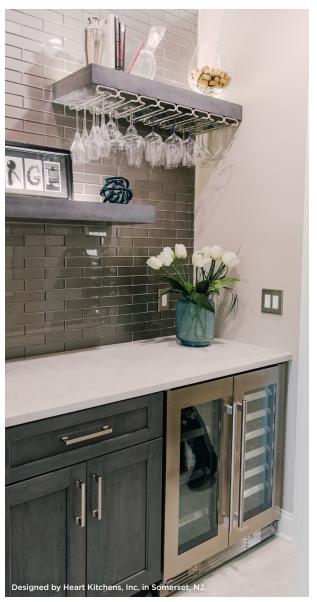

# ENTERTAINING ACCESSORIES

When you entertain or unwind, consider accessories that are decorative, yet functional. A wine cube cabinet for display and storage is a tasteful option. Floating shelves finish off a space with style. Our accessory applications are limited only by your imagination.

A0455 | Floating Shelf Kit

M0260 | Decorative Glass A0620 | Stem Glass Rack A0110 | Authentic Appliance Front W0365 | Criss-Cross Wine Rack