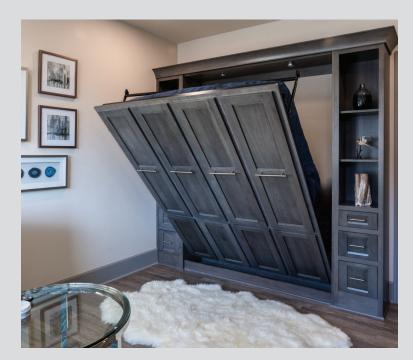

### MURPHY BEDS

Murphy Wall-Beds from Showplace can be completely customized in your choice of wood, style and finish. You can add display or storage spaces as shown here, and dress it up as much or as little as you please. Sized to precisely fit your space, our wall-bed cabinetry has top-quality construction backed by a limited lifetime warranty.

Unlike sofa beds and futons, Murphy beds don't use a folding mattress so there are no bars or lumps to sleep on. Use any queen mattress up to 11" thick for a comfortable night's sleep. The folding support leg is angled to prevent stubbed toes, and the powder-coated aluminum mechanism is lightweight, rated to support up to 2000 pounds.