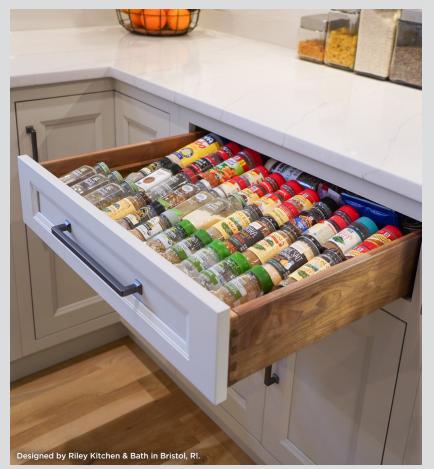

### MORE THAN A DRAWER

Each accessory and storage option is engineered to make your time in the kitchen easier and more efficient. Cutlery drawers with sliding trays, spice racks, and tray pull-out drawers are just a few of the options available.

A0315 | Wood Drawer Spice Rack

A0332 | Drawer Plate Organizer

B0147 | Tray Divider Pullout with Door Attached

Use convenience and storage options to utilize every square foot of your space with smart and creative solutions.