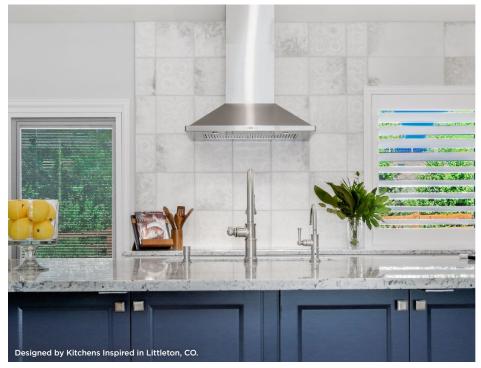

Stainless steel range hoods by Vent-A-Hood are offered in five distinct styles. Talk to your Showplace designer to learn about the variety of options open to you.

W0505 | Contemporary Range Hood

W0488 | Chimney Range Square Hood