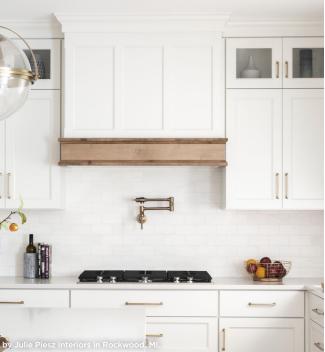

### **RANGE HOODS**

Showplace wood range hoods and mantel range hoods are built to order, and will precisely fit your space. Offered in a versatile array of styles, in all woods and finishes, these works of art can really set your kitchen creation apart. Each one is handcrafted and can be finished to match or contrast the look you want.

Our range hoods incorporate top-quality Vent-A-Hood ventilation and lighting, so their day-to-day use matches their distinctive and lasting beauty. Trust our experts to bring you the best in quality, style, and functionality.

Stainless steel range hoods by Vent-A-Hood are offered in five distinct styles. Talk to your Showplace designer to learn about the variety of options open to you.

W0505 | Contemporary Range Hood

W0488 | Chimney Range Square Hood