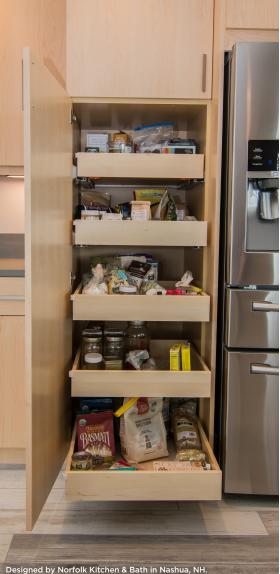

### MORE THAN A DRAWER

Each accessory and storage option is engineered to make your time in the kitchen easier and more efficient. Cutlery drawers with sliding trays, spice racks, and tray pull-out drawers are just a few of the options available.

#### **SUPERIOR** ORGANIZATION

Browse a few of the available kitchen organization ideas, and then talk to your Showplace kitchen designer. We love coming up with smart and creative organization solutions.