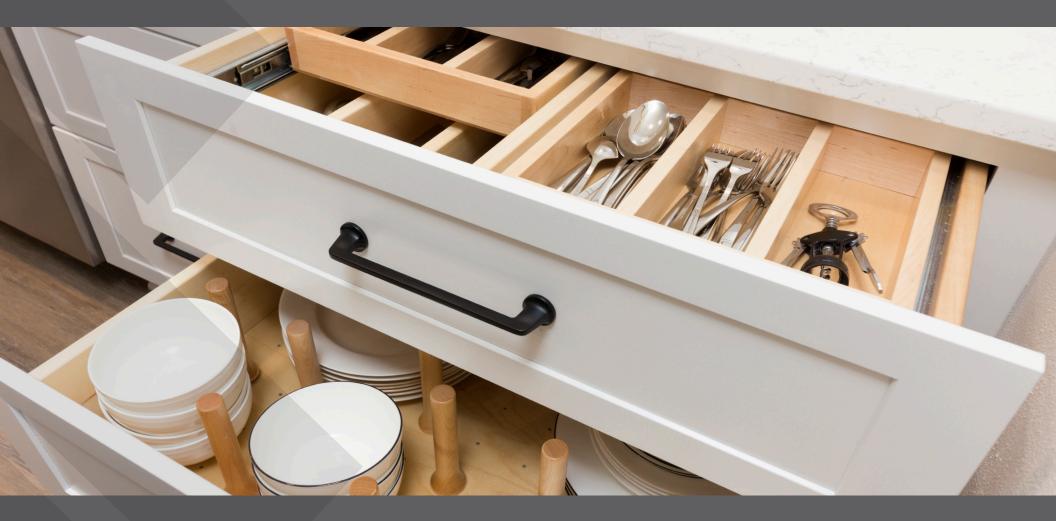

### MORE THAN A DRAWER

Each accessory and storage option is engineered to make your time in the kitchen easier and more efficient. Cutlery drawers with sliding trays, spice racks, and tray pull-out drawers are just a few of the options available.

A0315 | Wood Drawer Spice Rack

A0332 | Drawer Plate Organizer

B0147 | Tray Divider Pullout with Door Attached

Use convenience and storage options to utilize every square foot of your space with smart and creative solutions.