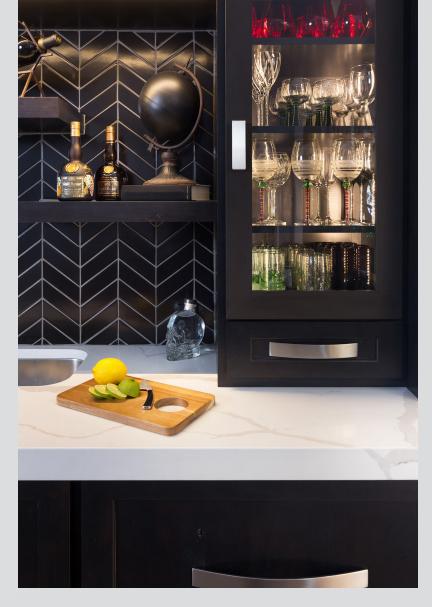

# ENTERTAINING ACCESSORIES

When you entertain or unwind, consider accessories that are decorative, yet functional. A wine cube cabinet for display and storage is a tasteful option. Floating shelves finish off a space with style. Our accessory applications are limited only by your imagination.

A0455 | Floating Shelf Kit

M0260 | Decorative Glass A0620 | Stem Glass Rack A0110 | Authentic Appliance Front W0365 | Criss-Cross Wine Rack