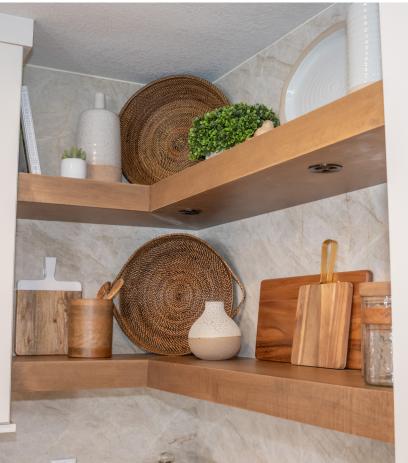

# ENTERTAINING ACCESSORIES

When you entertain or unwind, consider accessories that are decorative, yet functional. A wine cube cabinet for display and storage is a tasteful option. Floating shelves finish off a space with style. Our accessory applications are limited only by your imagination.

A0455 | Floating Shelf Kit

M0260 | Decorative Glass A0620 | Stem Glass Rack A0110 | Authentic Appliance Front W0365 | Criss-Cross Wine Rack