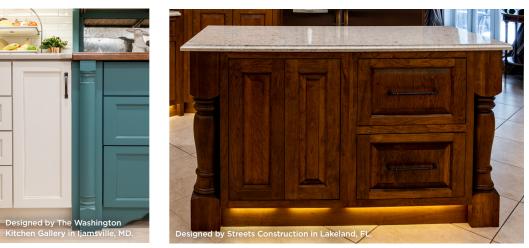

#### **ISLANDS AND** ISLAND END CAPS

A kitchen island adds more than visual appeal to your home. A well-designed island adds useful counter space along with additional storage and display opportunities.

Showplace islands make adding all of these benefits simple. Start with one of our predesigned islands, or create your own. As with almost all of our products, you can choose your wood, door style, and finish options. Design your space to meet your needs.

A0196 | X End Cap