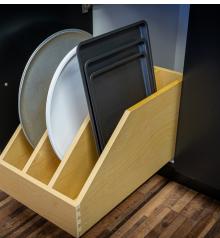

FA.B1152 | Tray Divider Pullout

M0270 | Full-Height Door A0332 | Drawer Plate Organizer M0625 | Drawer Partition

T0180 | Utility with Roll Trays

T0180 | Utility with Roll Trays