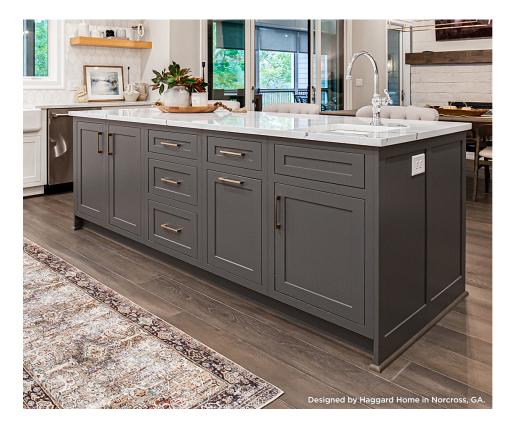

#### **ISLANDS AND** ISLAND END CAPS

A kitchen island adds more than visual appeal to your home. A well-designed island adds useful counter space along with additional storage and display opportunities.

Showplace islands make adding all of these benefits simple. Start with one of our predesigned islands, or create your own. As with almost all of our products, you can choose your wood, door style, and finish options. Design your space to meet your needs.

A0196 | X End Cap