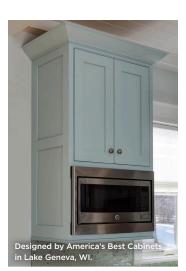

### **RANGE HOODS**

Showplace wood range hoods and mantel range hoods are built to order, and will precisely fit your space. Offered in a versatile array of styles, in all woods and finishes, these works of art can really set your kitchen creation apart. Each one is handcrafted and can be finished to match or contrast the look you want.

Our range hoods incorporate top-quality Vent-A-Hood ventilation and lighting, so their day-to-day use matches their distinctive and lasting beauty. Trust our experts to bring you the best in quality, style, and functionality.

Stainless steel range hoods by Vent-A-Hood are offered in five distinct styles. Talk to your Showplace designer to learn about the variety of options open to you.

W0505 | Contemporary Range Hood

W0488 | Chimney Range Square Hood