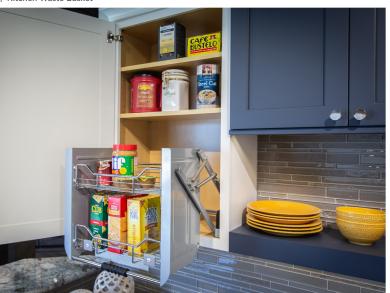

#### **SUPERIOR** ORGANIZATION

Browse a few of the available kitchen organization ideas, and then talk to your Showplace kitchen designer. We love coming up with smart and creative organization solutions.

W0200 | Spice Shelf Wall

B0250 | Blind Corner with Wood Revolving Shelf

B0156 | Base Pullout Knife Organizer W0486 | Curved Chimney Range Hood B0302 | Two Drawer Base with Cookware Organizer

FA.B1405 | Kitchen Waste Basket