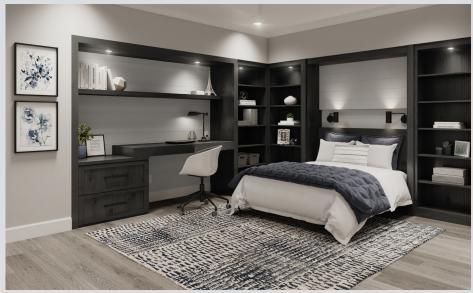

### MURPHY BEDS

Murphy Wall-Beds from Showplace can be completely customized in your choice of wood, style and finish. You can add display or storage spaces as shown here, and dress it up as much or as little as you please. Sized to precisely fit your space, our wall-bed cabinetry has top-quality construction backed by a limited lifetime warranty.

Unlike sofa beds and futons, Murphy beds don't use a folding mattress so there are no bars or lumps to sleep on. Use any queen mattress up to 11" thick for a comfortable night's sleep. The folding support leg is angled to prevent stubbed toes, and the powder-coated aluminum mechanism is lightweight, rated to support up to 2000 pounds.