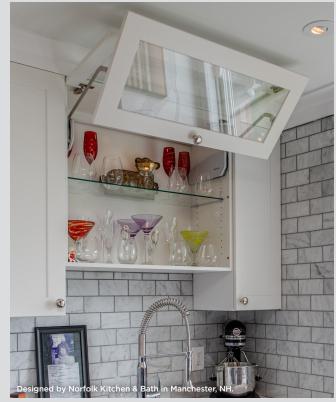

#### OPENING DRAWERS/DOORS

Doors are such a part of life, we often take them for granted. Not at Showplace. There are so many options worth opening. Metal frame doors with your choice of glass and finish. Horizontal and bifold doors for visual appeal and function. And complete a uniform look by applying cabinet doors to appliance fronts.